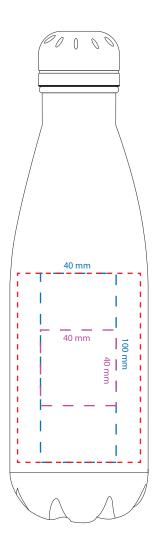

**Digital Print Print Per Colour Product Scale 50%** 

sion: V1

Red line represents MDA (MAX DEC AREA) Purple line represents art deck size for Print Per Colour Blue line represents art deck size for Digital Print

#### Notes:

| Product:           | 4070 - Copper Vacuum Insulated<br>Bottle 500ml | Artwork         |
|--------------------|------------------------------------------------|-----------------|
| Product Size:      | 74mm(dia) x 260mm(h)                           | Approval        |
| Product Colour:    |                                                |                 |
| Decoration Size:   | mm(w) x mm(h)                                  | Art Version: V1 |
| Decoration Method: | Rotary Print                                   |                 |
| Decoration Colour: |                                                |                 |
|                    |                                                |                 |