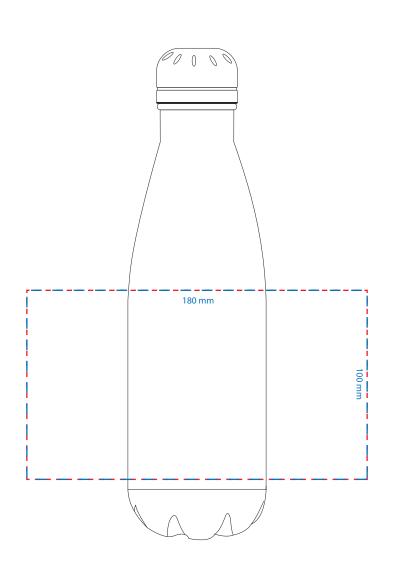

Rotary Print Product Scale 50%

Red line represents MDA (MAX DEC AREA) Blue line represents art deck size for Rotary Print

### Notes: