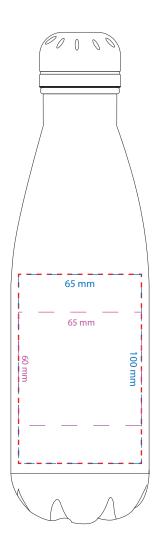

## Laser Engraving Product Scale 50%

Art Version: V1

Red line represents MDA (MAX DEC AREA) Laser engraving per position - Small Laser engraving per position - Large

#### Notes:

| Product:           | 4070 - Copper Vacuum Insulated<br>Bottle 500ml | Artwo     |
|--------------------|------------------------------------------------|-----------|
| Product Size:      | 74mm(dia) x 260mm(h)                           | Appro     |
| Product Colour:    |                                                |           |
| Decoration Size:   | mm(w) x mm(h)                                  | Art Versi |
| Decoration Method: | -                                              |           |
| Decoration Colour: |                                                |           |
|                    |                                                |           |