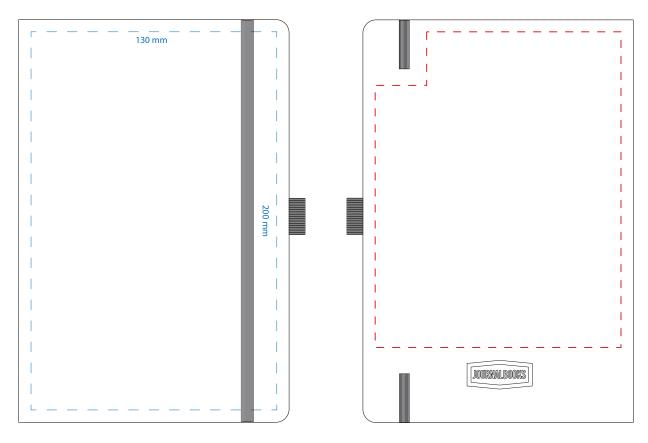

## **Product Scale 50%**

Notes:

Please check that all the details are correct before providing your approval with confirmed art version Where the decoration method uses digital printing techniques colours are produced using CMYK equivalent. Digital Print 1 Colour Print Product Scale 50%

Blue line represents art dec size for digital print and 1 colour print Branding can be moved anywhere within the red line