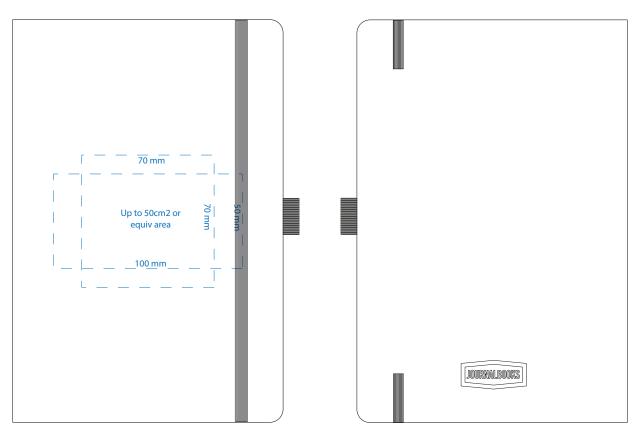

## Notes:

Please check that all the details are correct before providing your approval with confirmed art version Where the decoration method uses digital printing techniques colours are produced using CMYK equivalent. Deboss Product Scale 50%

Blue line represents possible art dec size

Notes:

Please check that all the details are correct before providing your approval with confirmed art version Where the decoration method uses digital printing techniques colours are produced using CMYK equivalent.