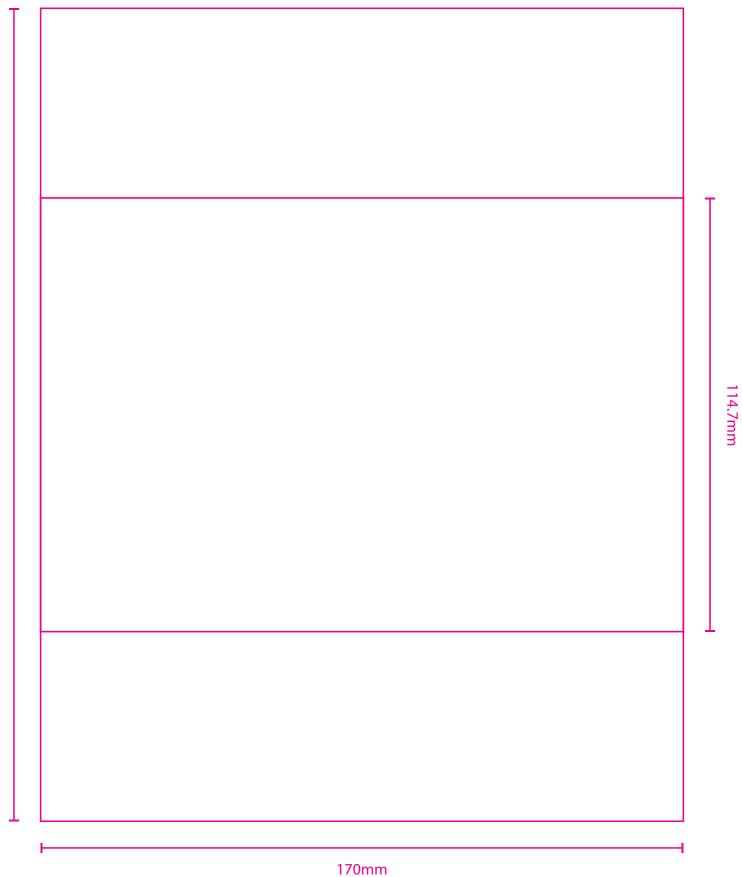

| Product<br>Art Template | Product Colour:<br>Decoration Size:<br>Decoration Method: | Sports Bottle with Digital Rotary Print<br>73mm(dia) x 254mm(h)<br>White<br>mm(w) x mm(h) | Artwork<br>Approval<br>Art Version: V1 |
|-------------------------|-----------------------------------------------------------|-------------------------------------------------------------------------------------------|----------------------------------------|
|                         | Decoration Colour:                                        |                                                                                           |                                        |

## **Product Scale 50%**

Notes:

Please check that all the details are correct before providing your approval with confirmed art version Where the decoration method uses digital printing techniques colours are produced using CMYK equivalent.