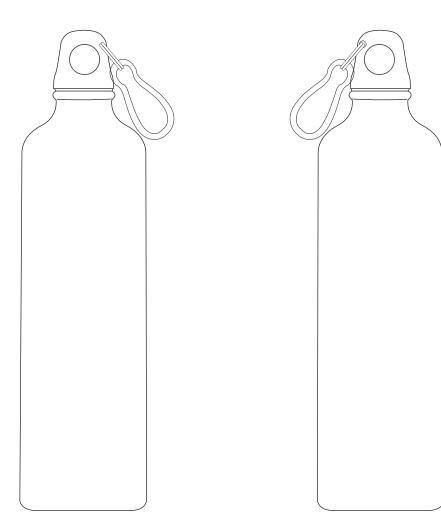

| Product<br>Art Template | Product Colour:<br>Decoration Size:<br>Decoration Method: | Sports Bottle with Digital Rotary Print<br>73mm(dia) x 254mm(h)<br>White<br>mm(w) x mm(h) | Artwork<br>Approval<br>Art Version: V1 |
|-------------------------|-----------------------------------------------------------|-------------------------------------------------------------------------------------------|----------------------------------------|
|                         | Decoration Colour:                                        |                                                                                           |                                        |

## **Product Scale 50%**

Notes:

Please check that all the details are correct before providing your approval with confirmed art version Where the decoration method uses digital printing techniques colours are produced using CMYK equivalent.