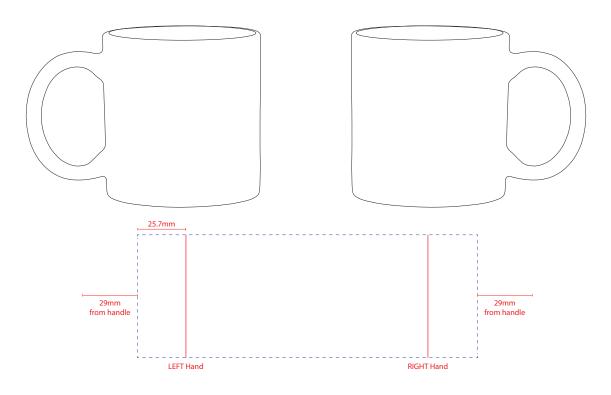

ork<br>Approval<br>Art Version: V1                                                                                                                   |
|----------------------------------------------------------------------------|----------------------------------------------------------------------------|----------------------------------------------------------------------------------------------------------------------------------------------------------|
|                                                                            | Product Size:<br>Product Colour:<br>Decoration Size:<br>Decoration Method: | Product:400126 - Can Mug - Matte FinishProduct Size:83mm(w) x 96mm(h)Product Colour:-Decoration Size:mm(w) x mm(h)Decoration Method:-Decoration Colour:- |

## **Product Scale 50%**



Notes:

Please check that all the details are correct before providing your approval with confirmed art version Where the decoration method uses digital printing techniques colours are produced using CMYK equivalent.